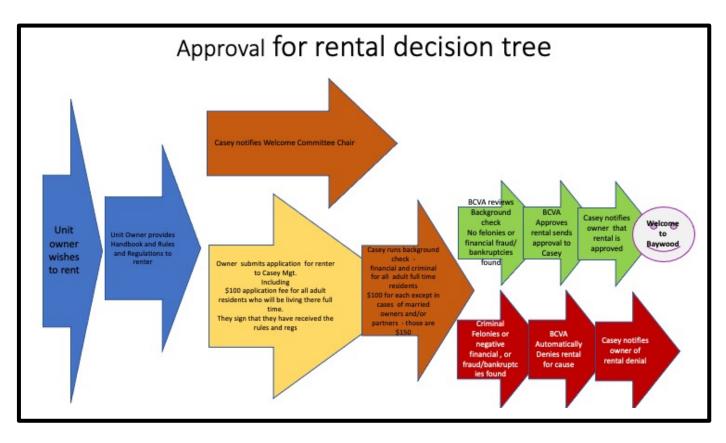

- 1. All owners wishing to sell their property need to send an <u>Intent to Sell Form</u> to Casey Management before the property is listed online.
- 2. All owners wishing to sell or lease their unit need to send the <u>Application</u> <u>for Sale or Lease</u> for to Casey Management with a \$100 application fee to cover the cost of administration fees and the financial and criminal background checks.
  - A. Checks should be made payable to Baywood Colony Villas Association and submitted c/o: Casey Condominium Management, LCC

    4370 S. Tamiami Trl #102

    Sarasota, FL 34231
  - B. Applications must be filled out by the intended buyer or renter <u>30 days</u> prior to the closing or renting of the property.
  - C. All annual leases must be resubmitted with new <u>Application for Sale or Lease</u> upon original lease termination. No background check required.
  - D. All seasonal renters must submit the <u>Application for Sale or Lease</u> each year and have a new background check performed. The \$100 application fee applies again.
- 3. Attached is a flow chart of the Sales and Lease Process.